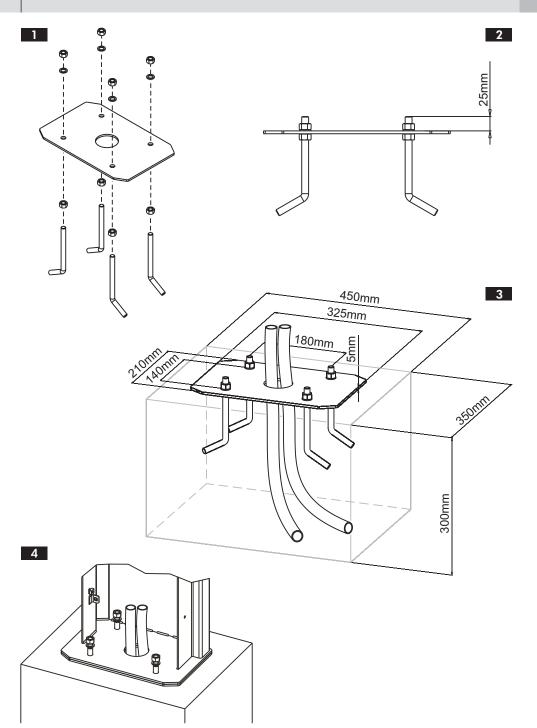

a BANDINI INDUSTRIE company





**:BARR500** 

ACCESSORI BARR500 - (AJ01040)

Foundation plate **INSTRUCTIONS FOR INSTALLATIONS** 

G:B:D:

GI.BI.DI. S.r.I.

Via Abetone Brennero, 177/B 46025 Poggio Rusco (MN) - ITALY Tel. +39.0386.52.20.11 Fax +39.0386.52.20.31 E-mail: comm@gibidi.com

Numero Verde: 800.290156













a BANDINI INDUSTRIE company

ISO 9001 Cert. N. 0079



Thank you for choosing Gl.Bl.Dl.

## PLEASE READ CAREFULLY THIS MANUAL BEFORE PROCEEDING WITH THE INSTALLATION.

 $\label{eq:warnings:this product} \textbf{WARNINGS:} This product has been tested in GI.Bl.Dl. verifying the perfect correspondence of the characteristics to the current directive. Gl.Bl.Dl. S.r.l. reserves the right to modify the technical data without prior notice depending on the product development.$ 



**DISPOSAL:** GI.BI.DI. advises recycling the plastic components and to dispose of them at special authorised centres for electronic components thus protecting the environment from polluting substances.