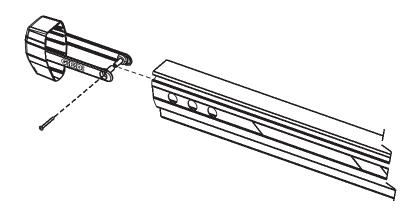

**:BARR500** 

ACCESSORI BARR500 - (AJ01140)

Joint cover and boom cap INSTRUCTIONS FOR INSTALLATIONS

2