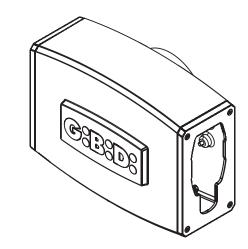

**:BARR500** 

ACCESSORI BARR500 - (AJ01140)

Joint cover and boom cap INSTRUCTIONS FOR INSTALLATIONS

2