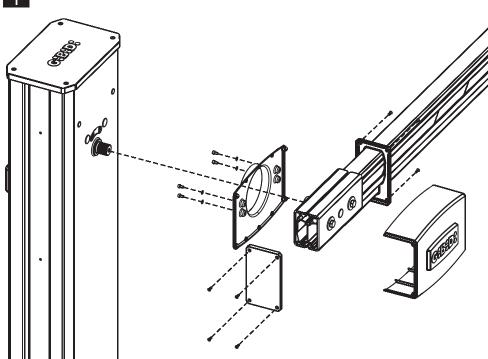

**:BARR500** 

ACCESSORI BARR500 - (AJ01140)

Joint cover and boom cap INSTRUCTIONS FOR INSTALLATIONS

2