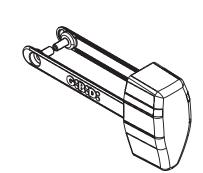

**:BARR500** 

ACCESSORI BARR500 - (AJ01140)

Joint cover and boom cap INSTRUCTIONS FOR INSTALLATIONS

2