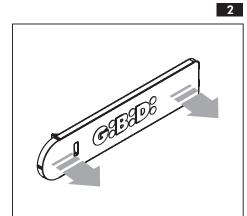

Cod. AIC8115 - 02/2010 - Rev. 00





**:**BARR500

ACCESSORI BARR500 - (AJ01030)

Unlocking device
INSTRUCTIONS FOR INSTALLATIONS

a BANDINI INDUSTRIE company



GI.BI.DI. S.r.I.

Via Abetone Brennero, 177/B 46025 Poggio Rusco (MN) - ITALY Tel. +39.0386.52.20.11 Fax +39.0386.52.20.31 E-mail: comm@gibidi.com

G:B:D:

Numero Verde: 800.290156





CE













## Thank you for choosing GI.BI.DI.

## PLEASE READ CAREFULLY THIS MANUAL BEFORE PROCEEDING WITH THE INSTALLATION.

WARNINGS: This product has been tested in Gl.Bl.Dl. verifying the perfect correspondence of the characteristics to the current directive. GI.BI.DI. S.r.I. reserves the right to modify the technical data without prior notice depending on the product development.







**DISPOSAL:** GI.BI.DI. advises recycling the plastic components and to dispose of them at special authorised centres for electronic components thus protecting the environment from polluting substances



**BARR500**