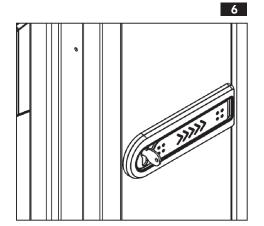

Cod. AIC8115 - 02/2010 - Rev. 00





**:**BARR500

ACCESSORI BARR500 - (AJ01030)

Unlocking device
INSTRUCTIONS FOR INSTALLATIONS

a BANDINI INDUSTRIE company



GI.BI.DI. S.r.I.

Via Abetone Brennero, 177/B 46025 Poggio Rusco (MN) - ITALY Tel. +39.0386.52.20.11 Fax +39.0386.52.20.31 E-mail: comm@gibidi.com

G:B:D:

Numero Verde: 800.290156





CE













## Thank you for choosing GI.BI.DI.

## PLEASE READ CAREFULLY THIS MANUAL BEFORE PROCEEDING WITH THE INSTALLATION.

WARNINGS: This product has been tested in Gl.Bl.Dl. verifying the perfect correspondence of the characteristics to the current directive. GI.BI.DI. S.r.I. reserves the right to modify the technical data without prior notice depending on the product development.







**DISPOSAL:** GI.BI.DI. advises recycling the plastic components and to dispose of them at special authorised centres for electronic components thus protecting the environment from polluting substances



**BARR500**