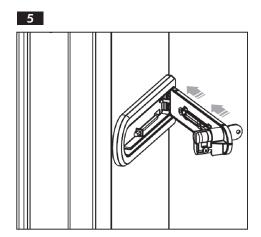

Cod. AIC8115 - 02/2010 - Rev. 00





**:**BARR500

ACCESSORI BARR500 - (AJ01030)

Unlocking device
INSTRUCTIONS FOR INSTALLATIONS

a BANDINI INDUSTRIE company



GI.BI.DI. S.r.I.

Via Abetone Brennero, 177/B 46025 Poggio Rusco (MN) - ITALY Tel. +39.0386.52.20.11 Fax +39.0386.52.20.31 E-mail: comm@gibidi.com

G:B:D:

Numero Verde: 800.290156





CE













## Thank you for choosing GI.BI.DI.

## PLEASE READ CAREFULLY THIS MANUAL BEFORE PROCEEDING WITH THE INSTALLATION.

WARNINGS: This product has been tested in Gl.Bl.Dl. verifying the perfect correspondence of the characteristics to the current directive. GI.BI.DI. S.r.I. reserves the right to modify the technical data without prior notice depending on the product development.







**DISPOSAL:** GI.BI.DI. advises recycling the plastic components and to dispose of them at special authorised centres for electronic components thus protecting the environment from polluting substances



**BARR500**