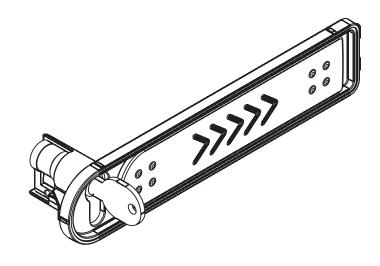

Cod. AIC8115 - 02/2010 - Rev. 00





**:**BARR500

ACCESSORI BARR500 - (AJ01030)

Unlocking device
INSTRUCTIONS FOR INSTALLATIONS

a BANDINI INDUSTRIE company



GI.BI.DI. S.r.I.

Via Abetone Brennero, 177/B 46025 Poggio Rusco (MN) - ITALY Tel. +39.0386.52.20.11 Fax +39.0386.52.20.31 E-mail: comm@gibidi.com

G:B:D:

Numero Verde: 800.290156





CE













## Thank you for choosing GI.BI.DI.

## PLEASE READ CAREFULLY THIS MANUAL BEFORE PROCEEDING WITH THE INSTALLATION.

WARNINGS: This product has been tested in Gl.Bl.Dl. verifying the perfect correspondence of the characteristics to the current directive. GI.BI.DI. S.r.I. reserves the right to modify the technical data without prior notice depending on the product development.







**DISPOSAL:** GI.BI.DI. advises recycling the plastic components and to dispose of the