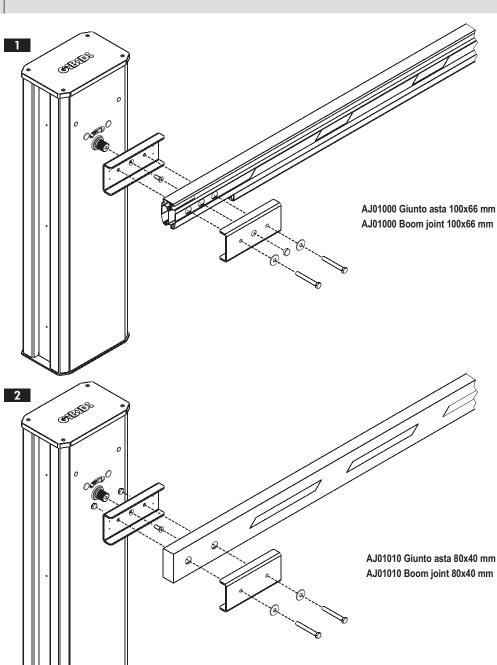

Cod. AIC8114 - 02/2010 - Rev. 00

**:BARR500** 

ACCESSORI BARR500 - (AJ01000) ACCESSORI BARR500 - (AJ01010)

**Boom joint** INSTRUCTIONS FOR INSTALLATIONS

G:B:D:

GI.BI.DI. S.r.I.

Via Abetone Brennero, 177/B 46025 Poggio Rusco (MN) - ITALY Tel. +39.0386.52.20.11 Fax +39.0386.52.20.31 E-mail: comm@gibidi.com