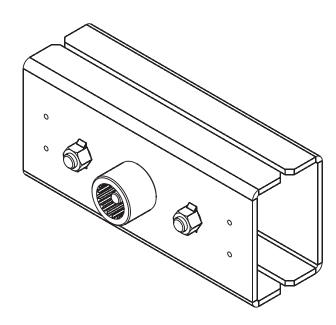

Cod. AIC8114 - 02/2010 - Rev. 00

**:BARR500** 

ACCESSORI BARR500 - (AJ01000) ACCESSORI BARR500 - (AJ01010)

**Boom joint** INSTRUCTIONS FOR INSTALLATIONS

G:B:D:

GI.BI.DI. S.r.I.

Via Abetone Brennero, 177/B 46025 Poggio Rusco (MN) - ITALY Tel. +39.0386.52.20.11 Fax +39.0386.52.20.31 E-mail: comm@gibidi.com